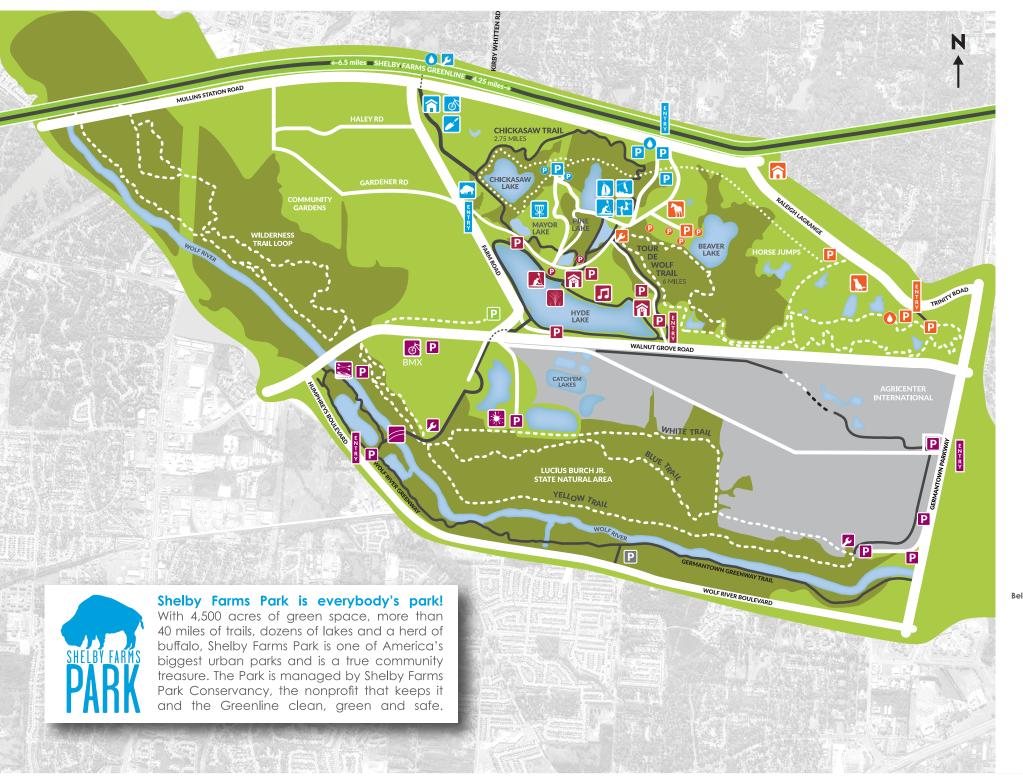

BIKE RENTALS

**BOAT ACCESS** 

**BOAT RENTAL** 

**BUFFALO RANGE** 

DISC GOLF COURSE

EVENT STAGE + GREAT LAWN

FEDEX EVENT CENTER

FIRST TENNESSEE FOUNDATION VISITOR CENTER

GO APE

GREENLINE GARDENS OUTDOOR CLASSROOM

**OPERATIONS CENTER** 

OUTBACK OFF LEASH DOG PARK

PAINTBALL AND LASER TAG

SFPC FARMHOUSE

STABLES

WATERPLAY SPRAYGROUND

WOLF RIVER PEDESTRIAN BRIDGE

WOODLAND DISCOVERY PLAYGROUND

Belltower Coffeehouse is located in the First Horizon Visitor Center Coastal Fish Co. is located in the FedEx Event Center

BIKE REPAIR STAND

PARKING

PAVILION / PICNIC AREA

WATER FOUNTAINS

PAVED

OOO UNPAVED

0000 HORSE TRAIL

SHELBY FARMS GREENLINE

When you join the herd as a Park Friend, you will get insider information, special deals + discounts, event invitations, opportunities to purchase exclusive Park merchandise...and more!